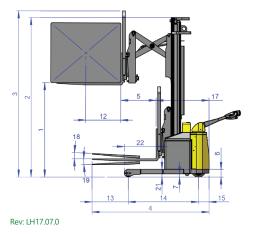

| REF. | DESCRIPTION                             | Std.                   | Optional              |         |  |
|------|-----------------------------------------|------------------------|-----------------------|---------|--|
| 1a   | Max. Lift Height                        | 3000mm                 | 4200mm                | 4900mm  |  |
| 1b   | Free Lift Height                        | 900mm                  | 1500mm                | 1850mm  |  |
| 2    | Height Mast Closed                      | 2100mm                 | 2700mm                | 3050mm  |  |
| 3    | Max. (Mast Raised)                      | 4200mm                 | 5400mm                | 6100mm  |  |
| 4    | Overall Length                          |                        | 1950mm                |         |  |
| 5    | Fork Travel                             | 590mm                  |                       |         |  |
| 6    | Ground Clearance Under Mast             | 80mm                   |                       |         |  |
| 7    | Ground Clearance to Centre of Wheelbase | 50mm                   |                       |         |  |
| 8    | Width                                   | 1320mm                 |                       |         |  |
| 9    | Outside Spread of Fork Arms             | 815mm                  |                       |         |  |
| 10   | Track Front                             | 1165mm                 |                       |         |  |
| 11   | Frame Opening                           | 1058mm                 |                       |         |  |
| 12   | Load Centre Distance                    | 600mm                  |                       |         |  |
| 13   | Overhang Front                          | 603mm                  |                       |         |  |
| 14   | Wheelbase                               | 1172mm                 |                       |         |  |
| 15   | Overhang Back                           | 175mm                  |                       |         |  |
| 16   | Fork Side Shift                         | 80mm Left / 80mm Right |                       |         |  |
| 17   | Length from Face of Fork                | 880mm                  |                       |         |  |
| 18   | Fork Backward Tilt                      | 3°                     |                       |         |  |
| 19   | Fork Forward Tilt                       | 3°                     |                       |         |  |
| 20   | Minimum Outside Radius                  |                        | 1350mm                |         |  |
| 21   | Leg Height                              | 127mm                  |                       |         |  |
| 22   | Leg Length                              | 530mm                  |                       |         |  |
| Α    | Capacity                                | 1450kg @ 3200mm Lift   |                       |         |  |
| В    | Unladen Weight                          | 2500 kg                | 2600 kg               | 2700 kg |  |
| С    | Maximum Ground Speed                    | 6 km/h                 |                       |         |  |
| D    | Gradeability                            | 5%                     |                       |         |  |
| Е    | Battery Capacity                        | 2                      | 24 V / 270 Ah         |         |  |
| F    | Fork Section                            | 35mm x                 | 35mm x 100mm x 1070mm |         |  |
| G    | Front Tyre (Polyurethane)               | OD 127                 | OD 127mm / Width 75mm |         |  |
| Н    | Rear Tyre (Vulkollan)                   | OD 250                 | OD 250mm / Width 75mm |         |  |
| I    | Standard Colour                         | Y                      | Yellow & Grey         |         |  |
| J    | AC Electric Traction Motor              |                        | 24V / 2.5 kW          |         |  |
| K    | AC Electric Pump Motor                  | 24V / 5 kW             |                       |         |  |