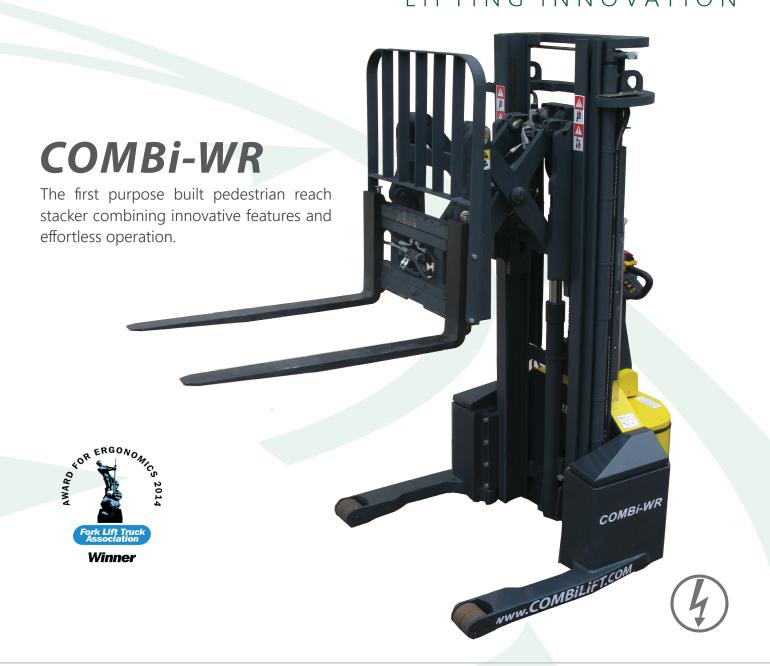

## Features Include:

- Pantograph
- Power Steering
- AC Motor Technology
- 1000mm High Load Back Rest
- Rear Wheel Drive
- 80/80mm Side Shift
- Patented Multi Position Tiller Arm