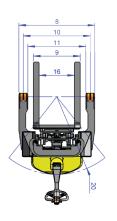

| REF. | DESCRIPTION                             | Std.                   | Optional              |         |  |
|------|-----------------------------------------|------------------------|-----------------------|---------|--|
| 1a   | Max. Lift Height                        | 3000mm                 | 4200mm                | 4900mm  |  |
| 1b   | Free Lift Height                        | 900mm                  | 1500mm                | 1850mm  |  |
| 2    | Height Mast Closed                      | 2100mm                 | 2700mm                | 3050mm  |  |
| 3    | Max. (Mast Raised)                      | 4200mm                 | 5400mm                | 6100mm  |  |
| 4    | Overall Length                          |                        | 1950mm                |         |  |
| 5    | Fork Travel                             | 590mm                  |                       |         |  |
| 6    | Ground Clearance Under Mast             | 80mm                   |                       |         |  |
| 7    | Ground Clearance to Centre of Wheelbase | 50mm                   |                       |         |  |
| 8    | Width                                   | 1320mm                 |                       |         |  |
| 9    | Outside Spread of Fork Arms             | 815mm                  |                       |         |  |
| 10   | Track Front                             | 1165mm                 |                       |         |  |
| 11   | Frame Opening                           | 1058mm                 |                       |         |  |
| 12   | Load Centre Distance                    | 600mm                  |                       |         |  |
| 13   | Overhang Front                          | 603mm                  |                       |         |  |
| 14   | Wheelbase                               | 1172mm                 |                       |         |  |
| 15   | Overhang Back                           | 175mm                  |                       |         |  |
| 16   | Fork Side Shift                         | 80mm Left / 80mm Right |                       |         |  |
| 17   | Length from Face of Fork                | 880mm                  |                       |         |  |
| 18   | Fork Backward Tilt                      | 3°                     |                       |         |  |
| 19   | Fork Forward Tilt                       | 3°                     |                       |         |  |
| 20   | Minimum Outside Radius                  |                        | 1350mm                |         |  |
| 21   | Leg Height                              | 127mm                  |                       |         |  |
| 22   | Leg Length                              | 530mm                  |                       |         |  |
| Α    | Capacity                                | 1450kg @ 3200mm Lift   |                       |         |  |
| В    | Unladen Weight                          | 2500 kg                | 2600 kg               | 2700 kg |  |
| С    | Maximum Ground Speed                    | 6 km/h                 |                       |         |  |
| D    | Gradeability                            | 5%                     |                       |         |  |
| Е    | Battery Capacity                        | 2                      | 24 V / 270 Ah         |         |  |
| F    | Fork Section                            | 35mm x                 | 35mm x 100mm x 1070mm |         |  |
| G    | Front Tyre (Polyurethane)               | OD 127                 | OD 127mm / Width 75mm |         |  |
| Н    | Rear Tyre (Vulkollan)                   | OD 250                 | OD 250mm / Width 75mm |         |  |
| I    | Standard Colour                         | Y                      | Yellow & Grey         |         |  |
| J    | AC Electric Traction Motor              |                        | 24V / 2.5 kW          |         |  |
| K    | AC Electric Pump Motor                  | 24V / 5 kW             |                       |         |  |