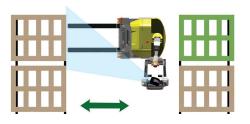

Standing to the side of the stacker eliminates the risk of being trapped or crushed while allowing the Combi-WR to operate in very narrow aisles.