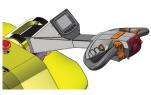

## Superior safety with Combilift's patented Multi Position Tiller Arm

Equipped with our patented multiposition tiller arm the Combi-WR offers safer operation.

The tiller can be turned to the left or right, allowing the operator to remain at the side. This provides full visibility of the load and forks, while maintaining full steering control, enabling greater awareness of the surroundings which enhances overall safety.

Standing to the side of the stacker eliminates the risk of being trapped or crushed while allowing the Combi-WR to operate in very narrow aisles.