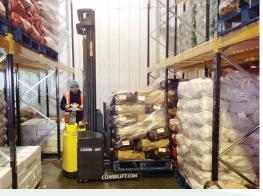

Standing to the side of the stacker eliminates the risk of being trapped or crushed while allowing the Combi-WR to operate in very narrow aisles.