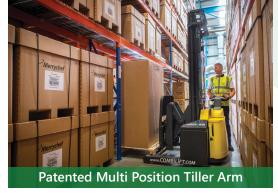

## Superior safety with Combilift's patented Multi Position Tiller Arm

Equipped with our patented multiposition tiller arm the Combi-WR offers safer operation.

The tiller can be turned to the left or right, allowing the operator to remain at the side. This provides full visibility of the load and forks, while maintaining full steering control, enabling greater awareness of the surroundings which enhances overall safety.

Standing to the side of the stacker eliminates the risk of being trapped or crushed while allowing the Combi-WR to operate in very narrow aisles.